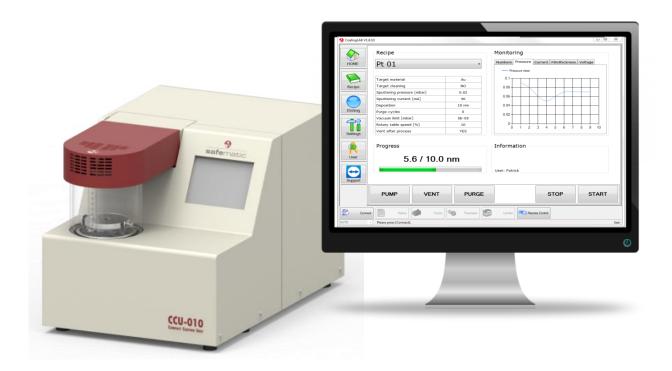

## Remote control software for operating safematic CCU-010 coating instruments.

**Extend the application range of Safematic CCU-010 coating instruments** with the Windows-based **RC-010** remote control software. With this tool you have the possibility to remotely run, monitor and analyse your coating process. You can easily create and run your own recipes according to your needs to achieve reproducible results. The graphical user interface facilitates easy setup and selection of recipes. The RC-010 tool also comes ready with predefined recipes with optimal settings for the most common metal sputtering targets as well as carbon.

It couldn't be easier: Connect your laptop or computer to the CCU-010 coating system via a USB cable and get started.

## Use RC-010 for:

- Glove box applications
- Education / training
- Remote monitoring